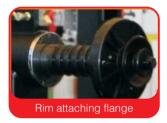

## Features:

- 1.ESW-95 is ideal machine which can straighten & mill the uneven places of car rim which diameter size 10" -26".
- 2.Standard: Lathe table, it is used for mill the uneven placed where after welding (Welding machine excluded).
- 3. Optional: Electrical polisher, used for polishing rim surface to be smooth.
- 4. Hydraulic cylinder pressure: 10000 kg.