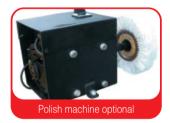

## Features:

- 1.ESW-95 is ideal machine which can straighten & mill the uneven places of car rim which diameter size 10" -26".
- 2.Standard: Lathe table, it is used for mill the uneven placed where after welding (Welding machine excluded).
- 3. Optional: Electrical polisher, used for polishing rim surface to be smooth.
- 4. Hydraulic cylinder pressure: 10000 kg.