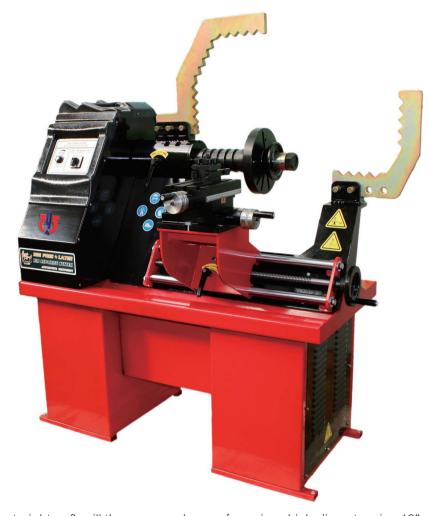

## **ESW-95** ALUMINIUM-RIM STRAIGHTENING MACHINE WITH LATHE

## Features:

- 1.ESW-95 is ideal machine which can straighten & mill the uneven places of car rim which diameter size 10" -26".
- 2.Standard: Lathe table, it is used for mill the uneven placed where after welding (Welding machine excluded).
- 3. Optional: Electrical polisher, used for polishing rim surface to be smooth.
- 4. Hydraulic cylinder pressure: 10000 kg.

## Specification

| Model              | ESW-95                                       |
|--------------------|----------------------------------------------|
| Machining capacity | 10" -26" Rim (30" optional)                  |
| Working pressure   | 10000 kg                                     |
| Motor power        | 1.5kW(Hydraulic Motor)/0.75kW(Working Motor) |
| Packed size        | 1320x780x1420mm                              |
| NW/GW              | 325 kg /365 kg                               |